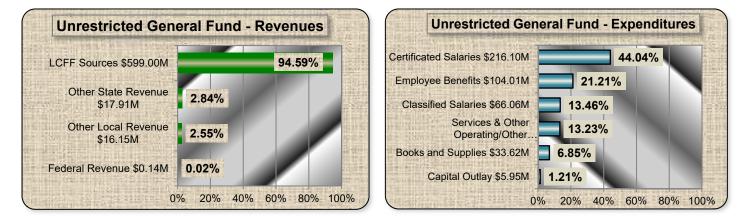

## COMBINED GENERAL FUND (01) Unrestricted and Restricted

The General Fund is the general operating fund of the District with the largest revenue coming from State Local Control Funding Formula (LCFF) sources (59.73%). Total projected revenue is \$1.00 billion.

The combined General Fund is used to account for financial activities, except those that are required to be accounted for in another fund. Employee's salaries and benefits represent the largest expenditures (73.07%). Total projected expenditures are \$912.84 million. In addition, the District transfers dollars to other funds totaling \$8.76 million for Certificates of Participation, Qualified Zone Academy Bonds, Advanced Learning Academy, Nutrition Services, and a local match for State Facilities Program Grants (board approved 08-23-2022).

The District relies on State revenue to run its daily operations in educating our students. The District projects to have a positive fund balance of approximately \$353.28 million, which includes \$127.65 million in restricted fund balances and \$4.30 million for fair market value in investments. In order to meet the 10% reserve cap as imposed by Education Code Section 42127.01(a) effective with the adoption of the 2022-23 budget the District set aside \$117.39 million in other commitments for general fund mitigation for declining enrollment as well as for pending claim liability.