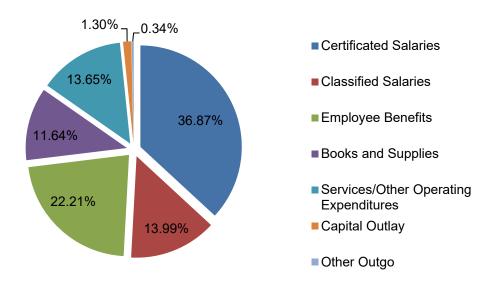

The combined General Fund is used to account for financial activities, except those that are required to be accounted for in another fund. Employee's salaries and benefits represent the largest expenditures (73.07%). Total projected expenditures are \$912.84 million. In addition, the District transfers dollars to other funds totaling \$8.76 million for Certificates of Participation, Qualified Zone Academy Bonds, Advanced Learning Academy, Nutrition Services, and a local match for State Facilities Program Grants (board approved 08-23-2022).

| Description                                                                                                     | Resource<br>Codes | Object<br>Codes        | Original<br>Budget<br>(A) | Board<br>Approved<br>Operating<br>Budget<br>(B) | Actuals To<br>Date<br>(C) | Projected Year<br>Totals<br>(D) | Difference<br>(Col B & D)<br>(E) | % Diff<br>Column B &<br>D<br>(F) |
|-----------------------------------------------------------------------------------------------------------------|-------------------|------------------------|---------------------------|-------------------------------------------------|---------------------------|---------------------------------|----------------------------------|----------------------------------|
| A. REVENUES                                                                                                     |                   |                        |                           |                                                 |                           |                                 |                                  |                                  |
| 1) LCFF Sources                                                                                                 |                   | 8010-8099              | 558,901,626.09            | 585,018,818.00                                  | 327,539,250.20            | 599,000,754.00                  | 13,981,936.00                    | 2.4%                             |
| 2) Federal Revenue                                                                                              |                   | 8100-8299              | 139,502,178.61            | 157,114,802.89                                  | 40,772,549.42             | 135,170,228.04                  | (21,944,574.85)                  | -14.0%                           |
| 3) Other State Revenue                                                                                          |                   | 8300-8599              | 193,795,735.87            | 259,752,366.36                                  | 110,959,862.70            | 244,416,738.13                  | (15,335,628.23)                  | -5.9%                            |
| 4) Other Local Revenue                                                                                          |                   | 8600-8799              | 10,060,045.62             | 17,401,404.65                                   | 18,506,538.68             | 24,232,358.64                   | 6,830,953.99                     | 39.3%                            |
| 5) TOTAL, REVENUES                                                                                              |                   |                        | 902,259,586.19            | 1,019,287,391.90                                | 497,778,201.00            | 1,002,820,078.81                |                                  |                                  |
| B. EXPENDITURES                                                                                                 |                   |                        |                           |                                                 |                           |                                 |                                  |                                  |
| 1) Certificated Salaries                                                                                        |                   | 1000-1999              | 344,286,482.57            | 351,117,954.41                                  | 175,239,203.87            | 336,596,974.23                  | 14,520,980.18                    | 4.1%                             |
| 2) Classified Salaries                                                                                          |                   | 2000-2999              | 130,266,933.48            | 132,676,024.35                                  | 55,771,984.57             | 127,680,190.74                  | 4,995,833.61                     | 3.8%                             |
| 3) Employ ee Benefits                                                                                           |                   | 3000-3999              | 210,791,289.27            | 206,211,813.05                                  | 82,155,168.75             | 202,765,227.16                  | 3,446,585.89                     | 1.7%                             |
| 4) Books and Supplies                                                                                           |                   | 4000-4999              | 83,035,730.57             | 101,610,049.56                                  | 10,871,504.58             | 106,238,332.03                  | (4,628,282.47)                   | -4.6%                            |
| 5) Services and Other Operating<br>Expenditures                                                                 |                   | 5000-5999              | 95,159,138.43             | 122,285,694.20                                  | 48,463,951.20             | 124,632,692.66                  | (2,346,998.46)                   | -1.9%                            |
| 6) Capital Outlay                                                                                               |                   | 6000-6999              | 26,971,334.28             | 29,202,127.11                                   | 2,864,310.18              | 11,896,929.83                   | 17,305,197.28                    | 59.3%                            |
| 7) Other Outgo (excluding Transfers of<br>Indirect Costs)                                                       |                   | 7100-7299<br>7400-7499 | 4,547,598.00              | 4,547,598.00                                    | 1,731,048.00              | 4,547,598.00                    | 0.00                             | 0.0%                             |
| 8) Other Outgo - Transfers of Indirect<br>Costs                                                                 |                   | 7300-7399              | (2,319,063.09)            | (2,696,115.21)                                  | 0.00                      | (1,521,664.62)                  | (1,174,450.59)                   | 43.6%                            |
| 9) TOTAL, EXPENDITURES                                                                                          |                   |                        | 892,739,443.51            | 944,955,145.47                                  | 377,097,171.15            | 912,836,280.03                  |                                  |                                  |
| C. EXCESS (DEFICIENCY) OF REVENUES<br>OVER EXPENDITURES BEFORE OTHER<br>FINANCING SOURCES AND USES (A5 -<br>B9) |                   |                        | 9,520,142.68              | 74,332,246.43                                   | 120,681,029.85            | 89,983,798.78                   |                                  |                                  |
| D. OTHER FINANCING SOURCES/USES 1) Interfund Transfers                                                          |                   |                        |                           |                                                 |                           |                                 |                                  |                                  |
| a) Transfers In                                                                                                 |                   | 8900-8929              | 0.00                      | 0.00                                            | 0.00                      | 0.00                            | 0.00                             | 0.0%                             |
| b) Transfers Out                                                                                                |                   | 7600-7629              | 5,574,627.86              | 6,374,627.86                                    | 7,775,876.88              | 8,762,002.44                    | (2,387,374.58)                   | -37.5%                           |
| 2) Other Sources/Uses                                                                                           |                   |                        | -,                        |                                                 | .,                        |                                 | (_,,)                            |                                  |
| a) Sources                                                                                                      |                   | 8930-8979              | 0.00                      | 0.00                                            | 0.00                      | 0.00                            | 0.00                             | 0.0%                             |
| b) Uses                                                                                                         |                   | 7630-7699              | 0.00                      | 0.00                                            | 0.00                      | 0.00                            | 0.00                             | 0.0%                             |
| 3) Contributions                                                                                                |                   | 8980-8999              | 0.00                      | 0.00                                            | 0.00                      | 0.00                            | 0.00                             | 0.0%                             |
| 4) TOTAL, OTHER FINANCING<br>SOURCES/USES                                                                       |                   |                        | (5,574,627.86)            | (6,374,627.86)                                  | (7,775,876.88)            | (8,762,002.44)                  |                                  |                                  |
| E. NET INCREASE (DECREASE) IN FUND<br>BALANCE (C + D4)                                                          |                   |                        | 3,945,514.82              | 67,957,618.57                                   | 112,905,152.97            | 81,221,796.34                   |                                  |                                  |
| F. FUND BALANCE, RESERVES                                                                                       |                   |                        |                           |                                                 |                           |                                 |                                  |                                  |
| 1) Beginning Fund Balance                                                                                       |                   |                        |                           |                                                 |                           |                                 |                                  |                                  |
| a) As of July 1 - Unaudited                                                                                     |                   | 9791                   | 250,910,959.78            | 275,590,707.68                                  |                           | 275,590,707.68                  | 0.00                             | 0.0%                             |
| b) Audit Adjustments                                                                                            |                   | 9793                   | 0.00                      | 0.00                                            |                           | 0.00                            | 0.00                             | 0.0%                             |
| c) As of July 1 - Audited (F1a + F1b)                                                                           |                   |                        | 250,910,959.78            | 275,590,707.68                                  |                           | 275,590,707.68                  |                                  |                                  |
| d) Other Restatements                                                                                           |                   | 9795                   | 0.00                      | (3,529,209.00)                                  |                           | (3,529,209.00)                  | 0.00                             | 0.0%                             |
| e) Adjusted Beginning Balance (F1c +<br>F1d)                                                                    |                   |                        | 250,910,959.78            | 272,061,498.68                                  |                           | 272,061,498.68                  |                                  |                                  |
| 2) Ending Balance, June 30 (E + F1e)                                                                            |                   |                        | 254,856,474.60            | 340,019,117.25                                  |                           | 353,283,295.02                  |                                  |                                  |
| Components of Ending Fund Balance                                                                               |                   |                        |                           |                                                 |                           |                                 |                                  |                                  |
| a) Nonspendable                                                                                                 |                   |                        |                           |                                                 |                           |                                 |                                  |                                  |
| Revolving Cash                                                                                                  |                   | 9711                   | 190,000.00                | 190,000.00                                      |                           | 190,000.00                      |                                  |                                  |
| Stores                                                                                                          |                   | 9712                   | 1,000,000.00              | 1,000,000.00                                    |                           | 1,000,000.00                    |                                  |                                  |
| Prepaid Items                                                                                                   |                   | 9713                   | 0.00                      | 0.00                                            |                           | 0.00                            |                                  |                                  |
| All Others                                                                                                      |                   | 9719                   | 0.00                      | 0.00                                            |                           | 0.00                            |                                  |                                  |
| b) Restricted                                                                                                   |                   | 9740                   | 47,002,383.60             | 133,674,989.22                                  |                           | 127,651,065.72                  |                                  |                                  |
| c) Committed                                                                                                    |                   |                        |                           |                                                 |                           |                                 |                                  |                                  |