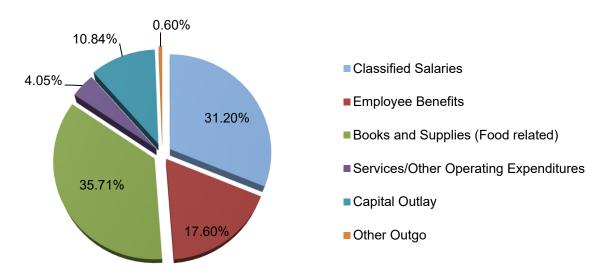

The combined General Fund is used to account for financial activities, except those that are required to be accounted for in another fund. Employee's salaries and benefits represent the largest expenditures (73.07%). Total projected expenditures are \$912.84 million. In addition, the District transfers dollars to other funds totaling \$8.76 million for Certificates of Participation, Qualified Zone Academy Bonds, Advanced Learning Academy, Nutrition Services, and a local match for State Facilities Program Grants (board approved 08-23-2022).