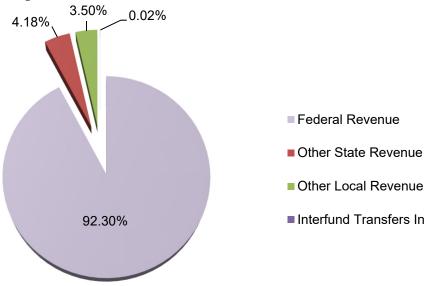

pment:<br>ARP<br>California<br>State<br>Preschool<br>Program One-<br>time Stipend | 302,400.00                     |
| 6130                      | Child<br>Development:<br>Center-Based<br>Reserve<br>Account                                       | 975,711.80                     |
| Total, Restricted Balance |                                                                                                   | 1,278,111.80                   |





(This page has been left blank intentionally.)



The Cafeteria Special Revenue Fund is a special reserve fund for the operation and improvement of food service programs. The largest revenues come from the Federal reimbursement process (92.32%). Total projected total revenue is \$36.47 million including \$0.12 million for fair value of investments.



The Cafeteria Special Revenue Fund is used to account for financial activities pertinent to food service programs. Employee compensation represents the largest expenditures (48.80%). Total projected expenditures are \$46.84 million.



The District relies on Federal revenue to run its daily operations in feeding our students. The District is projected to spend approximately \$10.38 million more than its anticipated revenue by June 30, 2023 (or later) in conformance with the Budget Agreement with the California Department of Education.

#### 2022-23 Second Interim Cafeteria Special Revenue Fund Expenditures by Object

30666700000000 Form 13I D82Z2EX97D(2022-23)

| Description                                                                                                     | Resource<br>