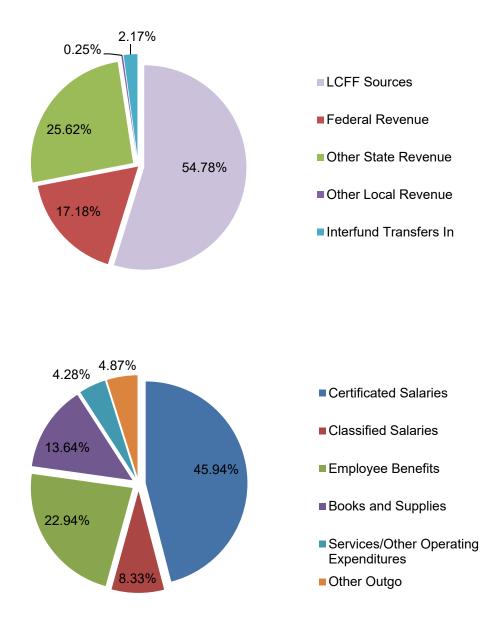

## COMBINED GENERAL FUND (01) Unrestricted and Restricted

The General Fund is the general operating fund of the District with the largest revenue coming from State Local Control Funding Formula (LCFF) sources (59.73%). Total projected revenue is \$1.00 billion.

The combined General Fund is used to account for financial activities, except those that are required to be accounted for in another fund. Employee's salaries and benefits represent the largest expenditures (73.07%). Total projected expenditures are \$912.84 million. In addition, the District transfers dollars to other funds totaling \$8.76 million for Certificates of Participation, Qualified Zone Academy Bonds, Advanced Learning Academy, Nutrition Services, and a local match for State Facilities Program Grants (board approved 08-23-2022).