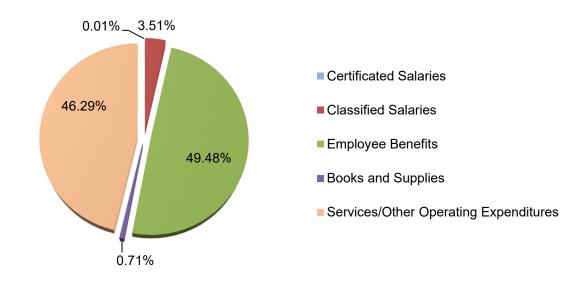

The Self-Insurance Fund relies on District's funds, primarily the General Fund (Fund 01) for its operational costs.

#### 2022-23 Second Interim Self-Insurance Fund Expenditures by Object

| Description                                                                                            | Resource<br>Codes | Object<br>Codes                 | Original<br>Budget<br>(A) | Board<br>Approved<br>Operating<br>Budget<br>(B) | Actuals To<br>Date<br>(C) | Projected<br>Year Totals<br>(D) | Difference<br>(Col B &<br>D)<br>(E) | % Diff<br>Column<br>B & D<br>(F) |
|--------------------------------------------------------------------------------------------------------|-------------------|---------------------------------|---------------------------|-------------------------------------------------|---------------------------|---------------------------------|-------------------------------------|----------------------------------|
| A. REVENUES                                                                                            |                   |                                 |                           |                                                 |                           |                                 |                                     |                                  |
| 1) LCFF Sources                                                                                        |                   | 8010-<br>8099                   | 0.00                      | 0.00                                            | 0.00                      | 0.00                            | 0.00                                | 0.0%                             |
| 2) Federal Revenue                                                                                     |                   | 8100-<br>8299                   | 0.00                      | 0.00                                            | 0.00                      | 0.00                            | 0.00                                | 0.0%                             |
| 3) Other State Revenue                                                                                 |                   | 8300-<br>8599                   | 0.00                      | 0.00                                            | 0.00                      | 0.00                            | 0.00                                | 0.0%                             |
| 4) Other Local Revenue                                                                                 |                   | 8600-<br>8799                   | 5,434,543.00              | 6,223,138.05                                    | 6,230,280.14              | 6,223,138.05                    | 0.00                                | 0.0%                             |
| 5) TOTAL, REVENUES                                                                                     |                   |                                 | 5,434,543.00              | 6,223,138.05                                    | 6,230,280.14              | 6,223,138.05                    |                                     |                                  |
| B. EXPENSES                                                                                            |                   |                                 |                           |                                                 |                           |                                 |                                     |                                  |
| 1) Certificated Salaries                                                                               |                   | 1000-<br>1999                   | 0.00                      | 2,891.37                                        | 567.06                    | 2,891.37                        | 0.00                                | 0.0%                             |
| 2) Classified Salaries                                                                                 |                   | 2000-<br>2999                   | 624,147.00                | 812,949.97                                      | 324,488.89                | 730,037.51                      | 82,912.46                           | 10.2%                            |
| 3) Employ ee Benefits                                                                                  |                   | 3000-<br>3999                   | 10,281,131.00             | 10,343,963.91                                   | 5,474,268.42              | 10,301,539.40                   | 42,424.51                           | 0.4%                             |
| 4) Books and Supplies                                                                                  |                   | 4000-<br>4999                   | 165,000.00                | 162,500.00                                      | 13,637.69                 | 147,500.00                      | 15,000.00                           | 9.2%                             |
| 5) Services and Other Operating Expenses                                                               |                   | 5000-<br>5999                   | 9,640,300.00              | 9,698,300.00                                    | 5,979,086.33              | 9,639,000.00                    | 59,300.00                           | 0.6%                             |
| 6) Depreciation and Amortization                                                                       |                   | 6000-<br>6999                   | 0.00                      | 0.00                                            | 0.00                      | 0.00                            | 0.00                                | 0.0%                             |
| 7) Other Outgo (excluding Transfers of Indirect Costs)                                                 |                   | 7100-<br>7299,<br>7400-<br>7499 | 0.00                      | 0.00                                            | 0.00                      | 0.00                            | 0.00                                | 0.0%                             |
| 8) Other Outgo - Transfers of Indirect Costs                                                           |                   | 7300-<br>7399                   | 0.00                      | 0.00                                            | 0.00                      | 0.00                            | 0.00                                | 0.0%                             |
| 9) TOTAL, EXPENSES                                                                                     |                   |                                 | 20,710,578.00             | 21,020,605.25                                   | 11,792,048.39             | 20,820,968.28                   |                                     |                                  |
| C. EXCESS (DEFICIENCY) OF REVENUES<br>OVER EXPENSES BEFORE OTHER<br>FINANCING SOURCES AND USES(A5 -B9) |                   |                                 | (15,276,035.00)           | (14,797,467.20)                                 | (5,561,768.25)            | (14,597,830.23)                 |                                     |                                  |
| D. OTHER FINANCING SOURCES/USES                                                                        |                   |                                 |                           |                                                 |                           |                                 |                                     |                                  |
| 1) Interfund Transfers                                                                                 |                   |                                 |                           |                                                 |                           |                                 |                                     |                                  |
| a) Transfers In                                                                                        |                   | 8900-<br>8929                   | 0.00                      | 0.00                                            | 0.00                      | 0.00                            | 0.00                                | 0.0%                             |
| b) Transfers Out                                                                                       |                   | 7600-<br>7629                   | 0.00                      | 0.00                                            | 0.00                      | 0.00                            | 0.00                                | 0.0%                             |
| 2) Other Sources/Uses                                                                                  |                   |                                 |                           |                                                 |                           |                                 |                                     |                                  |
| a) Sources                                                                                             |                   | 8930-<br>8979                   | 0.00                      | 0.00                                            | 0.00                      | 0.00                            | 0.00                                | 0.0%                             |
| b) Uses                                                                                                |                   | 7630-<br>7699                   | 0.00                      | 0.00                                            | 0.00                      | 0.00                            | 0.00                                | 0.0%                             |
| 3) Contributions                                                                                       |                   | 8980-<br>8999                   | 0.00                      | 0.00                                            | 0.00                      | 0.00                            | 0.00                                | 0.0%                             |
| 4) TOTAL, OTHER FINANCING<br>SOURCES/USES                                                              |                   |                                 | 0.00                      | 0.00                                            | 0.00                      | 0.00                            |                                     |                                  |
| E. NET INCREASE (DECREASE) IN                                                                          |                   |                                 |                           |                                                 |                           |                                 |                                     |                                  |
| NET POSITION (C + D4)                                                                                  |                   |                                 | (15,276,035.00)           | (14,797,467.20)                                 | (5,561,768.25)            | (14,597,830.23)                 |                                     |                                  |
| F. NET POSITION 1) Beginning Net Position                                                              |                   |                                 |                           |                                                 |                           |                                 |                                     |                                  |
| a) As of July 1 - Unaudited                                                                            |                   | 9791                            | 27,591,755.79             | 21,562,431.12                                   |                           | 21,562,431.12                   | 0.00                                | 0.0%                             |

#### 2022-23 Second Interim Self-Insurance Fund Expenditures by Object

| Description                                              | Resource<br>Codes | Object<br>Codes | Original<br>Budget<br>(A) | Board<br>Approved<br>Operating<br>Budget<br>(B) | Actuals To<br>Date<br>(C) | Projected<br>Year Totals<br>(D) | Difference<br>(Col B &<br>D)<br>(E) | % Diff<br>Column<br>B & D<br>(F) |
|----------------------------------------------------------|-------------------|-----------------|---------------------------|-------------------------------------------------|---------------------------|---------------------------------|-------------------------------------|----------------------------------|
| b) Audit Adjustments                                     |                   | 9793            | 0.00                      | 0.00                                            |                           | 0.00                            | 0.00                                | 0.0%                             |
| c) As of July 1 - Audited (F1a + F1b)                    |                   |                 | 27,591,755.79             | 21,562,431.12                                   |                           | 21,562,431.12                   |                                     |                                  |
| d) Other Restatements                                    |                   | 9795            | 0.00                      | 0.00                                            |                           | 0.00                            | 0.00                                | 0.0%                             |
| e) Adjusted Beginning Net Position (F1c + F1d)           |                   |                 | 27,591,755.79             | 21,562,431.12                                   |                           | 21,562,431.12                   |                                     |                                  |
| 2) Ending Net Position, June 30 (E + F1e)                |                   |                 | 12,315,720.79             | 6,764,963.92                                    |                           | 6,964,600.89                    |                                     |                                  |
| Components of Ending Net Position                        |                   |                 |                           |                                                 |                           |                                 |                                     |                                  |
| a) Net Investment in Capital Assets                      |                   | 9796            | 0.00                      | 0.00                                            |                           | 0.00                            |                                     |                                  |
| b) Restricted Net Position                               |                   | 9797            | 0.00                      | 0.00                                            |                           | 0.00                            |                                     |                                  |
| c) Unrestricted Net Position                             |                   | 9790            | 12,315,720.79             | 6,764,963.92                                    |                           | 6,964,600.89                    |                                     |                                  |
| OTHER STATE REVENUE                                      |                   |                 |                           |                                                 |                           |                                 |                                     |                                  |
| STRS On-Behalf Pension Contributions                     | 7690              | 8590            | 0.00                      | 0.00                                            | 0.00                      | 0.00                            | 0.00                                | 0.0%                             |
| All Other State Revenue                                  | All Other         | 8590            | 0.00                      | 0.00                                            | 0.00                      | 0.00                            | 0.00                                | 0.0%                             |
| TOTAL, OTHER STATE REVENUE                               |                   |                 | 0.00                      | 0.00                                            | 0.00                      | 0.00                            | 0.00                                | 0.0%                             |
| OTHER LOCAL REVENUE                                      |                   |                 |                           |                                                 |                           |                                 |                                     |                                  |
| Sales                                                    |                   |                 |                           |                                                 |                           |                                 |                                     |                                  |
| Sale of Equipment/Supplies                               |                   | 8631            | 0.00                      | 0.00                                            | 0.00                      | 0.00                            | 0.00                                | 0.0%                             |
| Interest                                                 |                   | 8660            | 80,500.00                 | 80,500.00                                       | 238,239.32                | 80,500.00                       | 0.00                                | 0.0%                             |
| Net Increase (Decrease) in the Fair Value of Investments |                   | 8662            | 0.00                      | 619,128.31                                      | 619,128.31                | 619,128.31                      | 0.00                                | 0.0%                             |
| Fees and Contracts                                       |                   |                 |                           |                                                 |                           |                                 |                                     |                                  |
| In-District Premiums/Contributions                       |                   | 8674            | 5,354,043.00              | 5,523,509.74                                    | 5,354,043.00              | 5,523,509.74                    | 0.00                                | 0.0%                             |
| All Other Fees and Contracts                             |                   | 8689            | 0.00                      | 0.00                                            | 0.00                      | 0.00                            | 0.00                                | 0.0%                             |
| Other Local Revenue                                      |                   |                 |                           |                                                 |                           |                                 |                                     |                                  |
| All Other Local Revenue                                  |                   | 8699            | 0.00                      | 0.00                                            | 18,869.51                 | 0.00                            | 0.00                                | 0.0%                             |
| All Other Transfers In from All Others                   |                   | 8799            | 0.00                      | 0.00                                            | 0.00                      | 0.00                            | 0.00                                | 0.0%                             |
| TOTAL, OTHER LOCAL REVENUE                               |                   |                 | 5,434,543.00              | 6,223,138.05                                    | 6,230,280.14              | 6,223,138.05                    | 0.00                                | 0.0%                             |
| TOTAL, REVENUES                                          |                   |                 | 5,434,543.00              | 6,223,138.05                                    | 6,230,280.14              | 6,223,138.05                    |                                     |                                  |
| CERTIFICATED SALARIES                                    |                   |                 |                           |                                                 |                           |                                 |                                     |                                  |
| Certificated Pupil Support Salaries                      |                   | 1200            | 0.00                      | 2,891.37                                        | 567.06                    | 2,891.37                        | 0.00                                | 0.0%                             |
| Certificated Supervisors' and Administrators' Salaries   |                   | 1300            | 0.00                      | 0.00                                            | 0.00                      | 0.00                            | 0.00                                | 0.0%                             |
| TOTAL, CERTIFICATED SALARIES                             |                   |                 | 0.00                      | 2,891.37                                        | 567.06                    | 2,891.37                        | 0.00                                | 0.0%                             |
| CLASSIFIED SALARIES                                      |                   |                 |                           |                                                 |                           |                                 |                                     |                                  |
| Classified Support Salaries                              |                   | 2200            | 0.00                      | 924.64                                          | 112.74                    | 924.64                          | 0.00                                | 0.0%                             |
| Classified Supervisors' and Administrators'<br>Salaries  |                   | 2300            | 218,010.00                | 281,905.74                                      | 101,354.10                | 282,920.82                      | (1,015.08)                          | -0.4%                            |
| Clerical, Technical and Office Salaries                  |                   | 2400            | 406,137.00                | 530,119.59                                      | 223,022.05                | 446,192.05                      | 83,927.54                           | 15.8%                            |
| Other Classified Salaries                                |                   | 2900            | 0.00                      | 0.00                                            | 0.00                      | 0.00                            | 0.00                                | 0.0%                             |
| TOTAL, CLASSIFIED SALARIES                               |                   |                 | 624,147.00                | 812,949.97                                      | 324,488.89                | 730,037.51                      | 82,912.46                           | 10.2%                            |
| EMPLOYEE BENEFITS                                        |                   |                 |                           |                                                 |                           |                                 |                                     |                                  |
| STRS                                                     |                   | 3101-<br>3102   | 0.00                      | 552.25                                          | 108.30                    | 552.25                          | 0.00                                | 0.0%                             |
| PERS                                                     |                   | 3201-<br>3202   | 158,348.00                | 189,681.36                                      | 73,212.31                 | 171,343.66                      | 18,337.70                           | 9.7%                             |
| OASDI/Medicare/Alternative                               |                   | 3301-<br>3302   | 47,748.00                 | 61,983.94                                       | 22,874.29                 | 52,498.34                       | 9,485.60                            | 15.3%                            |
| Health and Welfare Benefits                              |                   | 3401-<br>3402   | 71,916.00                 | 87,673.36                                       | (2,182,376.90)            | 73,601.15                       | 14,072.21                           | 16.1%                            |