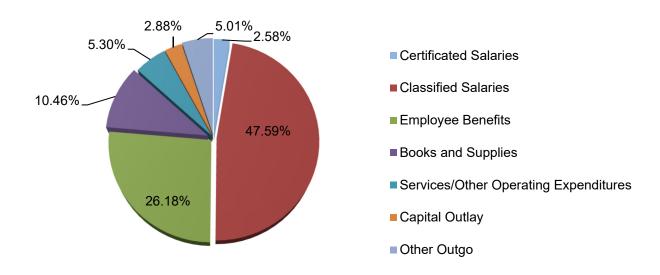

| Other<br>Restricted<br>Local                                                      | 3,814.09                       |
| Total, Restricted Balance |                                                                                   | 1,699,428.27                   |



#### DEVERIDENT EXAMPLE EXA

(This page has been left blank intentionally.)



The Child Development Fund is a special reserve fund for the operations of child development programs. Total projected revenue is \$17.93 million including \$35 thousand for fair market value of investments.



The Child Development Fund is used to account for financial activities pertinent to state preschool programs. Employees' salaries and benefits represent the largest expenditure (76.35%). Total projected expenditures are \$17.89 million.



The District relies on State revenue to run its daily operations in educating our preschool students.

The State Preschool Program allows the District to set aside a reserve amount of up to fifteen percent of the current year's California State Preschool Program (CSPP) contract. Of the fifteen percent set aside, ten percent is intended for the specific purpose of professional development for CSPP instructional staff. The District plans to spend any excess amount by June 30, 2023 (or later).

#### 2022-23 Second Interim Child Development Fund Expenditures by Object

| Description                                                                                                  | Resource<br>Codes | Object<br>Codes             | Original<br>Budget<br>(A) | Board<br>Approved<br>Operating<br>B