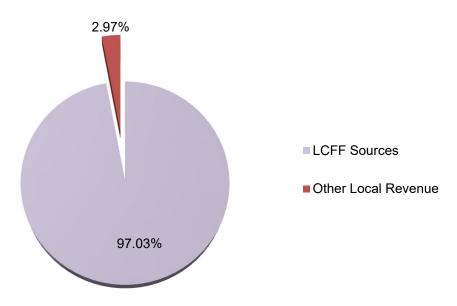

## COMBINED GENERAL FUND (01) Unrestricted and Restricted

The General Fund is the general operating fund of the District with the largest revenue coming from State Local Control Funding Formula (LCFF) sources (59.73%). Total projected revenue is \$1.00 billion.