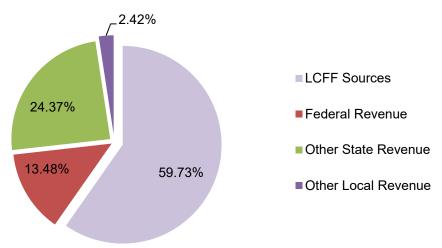

## COMBINED GENERAL FUND (01) Unrestricted and Restricted

The General Fund is the general operating fund of the District with the largest revenue coming from State Local Control Funding Formula (LCFF) sources (59.73%). Total projected revenue is \$1.00 billion.

| Description                                                                                                     | Resource<br>Codes | Object<br>Codes        | Original<br>Budget<br>(A) | Board<br>Approved<br>Operating<br>Budget<br>(B) | Actuals To<br>Date<br>(C) | Projected Year<br>Totals<br>(D) | Difference<br>(Col B & D)<br>(E) | % Diff<br>Column B &<br>D<br>(F) |
|-----------------------------------------------------------------------------------------------------------------|-------------------|------------------------|---------------------------|-------------------------------------------------|---------------------------|---------------------------------|----------------------------------|----------------------------------|
| A. REVENUES                                                                                                     |                   |                        |                           |                                                 |                           |                                 |                                  |                                  |
| 1) LCFF Sources                                                                                                 |                   | 8010-8099              | 558,901,626.09            | 585,018,818.00                                  | 327,539,250.20            | 599,000,754.00                  | 13,981,936.00                    | 2.4%                             |
| 2) Federal Revenue                                                                                              |                   | 8100-8299              | 139,502,178.61            | 157,114,802.89                                  | 40,772,549.42             | 135,170,228.04                  | (21,944,574.85)                  | -14.0%                           |
| 3) Other State Revenue                                                                                          |                   | 8300-8599              | 193,795,735.87            | 259,752,366.36                                  | 110,959,862.70            | 244,416,738.13                  | (15,335,628.23)                  | -5.9%                            |
| 4) Other Local Revenue                                                                                          |                   | 8600-8799              | 10,060,045.62             | 17,401,404.65                                   | 18,506,538.68             | 24,232,358.64                   | 6,830,953.99                     | 39.3%                            |
| 5) TOTAL, REVENUES                                                                                              |                   |                        | 902,259,586.19            | 1,019,287,391.90                                | 497,778,201.00            | 1,002,820,078.81                |                                  |                                  |
| B. EXPENDITURES                                                                                                 |                   |                        |                           |                                                 |                           |                                 |                                  |                                  |
| 1) Certificated Salaries                                                                                        |                   | 1000-1999              | 344,286,482.57            | 351,117,954.41                                  | 175,239,203.87            | 336,596,974.23                  | 14,520,980.18                    | 4.1%                             |
| 2) Classified Salaries                                                                                          |                   | 2000-2999              | 130,266,933.48            | 132,676,024.35                                  | 55,771,984.57             | 127,680,190.74                  | 4,995,833.61                     | 3.8%                             |
| 3) Employ ee Benefits                                                                                           |                   | 3000-3999              | 210,791,289.27            | 206,211,813.05                                  | 82,155,168.75             | 202,765,227.16                  | 3,446,585.89                     | 1.7%                             |
| 4) Books and Supplies                                                                                           |                   | 4000-4999              | 83,035,730.57             | 101,610,049.56                                  | 10,871,504.58             | 106,238,332.03                  | (4,628,282.47)                   | -4.6%                            |
| 5) Services and Other Operating<br>Expenditures                                                                 |                   | 5000-5999              | 95,159,138.43             | 122,285,694.20                                  | 48,463,951.20             | 124,632,692.66                  | (2,346,998.46)                   | -1.9%                            |
| 6) Capital Outlay                                                                                               |                   | 6000-6999              | 26,971,334.28             | 29,202,127.11                                   | 2,864,310.18              | 11,896,929.83                   | 17,305,197.28                    | 59.3%                            |
| 7) Other Outgo (excluding Transfers of<br>Indirect Costs)                                                       |                   | 7100-7299<br>7400-7499 | 4,547,598.00              | 4,547,598.00                                    | 1,731,048.00              | 4,547,598.00                    | 0.00                             | 0.0%                             |
| 8) Other Outgo - Transfers of Indirect<br>Costs                                                                 |                   | 7300-7399              | (2,319,063.09)            | (2,696,115.21)                                  | 0.00                      | (1,521,664.62)                  | (1,174,450.59)                   | 43.6%                            |
| 9) TOTAL, EXPENDITURES                                                                                          |                   |                        | 892,739,443.51            | 944,955,145.47                                  | 377,097,171.15            | 912,836,280.03                  |                                  |                                  |
| C. EXCESS (DEFICIENCY) OF REVENUES<br>OVER EXPENDITURES BEFORE OTHER<br>FINANCING SOURCES AND USES (A5 -<br>B9) |                   |                        | 9,520,142.68              | 74,332,246.43                                   | 120,681,029.85            | 89,983,798.78                   |                                  |                                  |
| D. OTHER FINANCING SOURCES/USES 1) Interfund Transfers                                                          |                   |                        |                           |                                                 |                           |                                 |                                  |                                  |
| a) Transfers In                                                                                                 |                   | 8900-8929              | 0.00                      | 0.00                                            | 0.00                      | 0.00                            | 0.00                             | 0.0%                             |
| b) Transfers Out                                                                                                |                   | 7600-7629              | 5,574,627.86              | 6,374,627.86                                    | 7,775,876.88              | 8,762,002.44                    | (2,387,374.58)                   | -37.5%                           |
| 2) Other Sources/Uses                                                                                           |                   |                        | -,                        |                                                 | .,                        |                                 | (_,,)                            |                                  |
| a) Sources                                                                                                      |                   | 8930-8979              | 0.00                      | 0.00                                            | 0.00                      | 0.00                            | 0.00                             | 0.0%                             |
| b) Uses                                                                                                         |                   | 7630-7699              | 0.00                      | 0.00                                            | 0.00                      | 0.00                            | 0.00                             | 0.0%                             |
| 3) Contributions                                                                                                |                   | 8980-8999              | 0.00                      | 0.00                                            | 0.00                      | 0.00                            | 0.00                             | 0.0%                             |
| 4) TOTAL, OTHER FINANCING<br>SOURCES/USES                                                                       |                   |                        | (5,574,627.86)            | (6,374,627.86)                                  | (7,775,876.88)            | (8,762,002.44)                  |                                  |                                  |
| E. NET INCREASE (DECREASE) IN FUND<br>BALANCE (C + D4)                                                          |                   |                        | 3,945,514.82              | 67,957,618.57                                   | 112,905,152.97            | 81,221,796.34                   |                                  |                                  |
| F. FUND BALANCE, RESERVES                                                                                       |                   |                        |                           |                                                 |                           |                                 |                                  |                                  |
| 1) Beginning Fund Balance                                                                                       |                   |                        |                           |                                                 |                           |                                 |                                  |                                  |
| a) As of July 1 - Unaudited                                                                                     |                   | 9791                   | 250,910,959.78            | 275,590,707.68                                  |                           | 275,590,707.68                  | 0.00                             | 0.0%                             |
| b) Audit Adjustments                                                                                            |                   | 9793                   | 0.00                      | 0.00                                            |                           | 0.00                            | 0.00                             | 0.0%                             |
| c) As of July 1 - Audited (F1a + F1b)                                                                           |                   |                        | 250,910,959.78            | 275,590,707.68                                  |                           | 275,590,707.68                  |                                  |                                  |
| d) Other Restatements                                                                                           |                   | 9795                   | 0.00                      | (3,529,209.00)                                  |                           | (3,529,209.00)                  | 0.00                             | 0.0%                             |
| e) Adjusted Beginning Balance (F1c +<br>F1d)                                                                    |                   |                        | 250,910,959.78            | 272,061,498.68                                  |                           | 272,061,498.68                  |                                  |                                  |
| 2) Ending Balance, June 30 (E + F1e)                                                                            |                   |                        | 254,856,474.60            | 340,019,117.25                                  |                           | 353,283,295.02                  |                                  |                                  |
| Components of Ending Fund Balance                                                                               |                   |                        |                           |                                                 |                           |                                 |                                  |                                  |
| a) Nonspendable                                                                                                 |                   |                        |                           |                                                 |                           |                                 |                                  |                                  |
| Revolving Cash                                                                                                  |                   | 9711                   | 190,000.00                | 190,000.00                                      |                           | 190,000.00                      |                                  |                                  |
| Stores                                                                                                          |                   | 9712                   | 1,000,000.00              | 1,000,000.00                                    |                           | 1,000,000.00                    |                                  |                                  |
| Prepaid Items                                                                                                   |                   | 9713                   | 0.00                      | 0.00                                            |                           | 0.00                            |                                  |                                  |
| All Others                                                                                                      |                   | 9719                   | 0.00                      | 0.00                                            |                           | 0.00                            |                                  |                                  |
| b) Restricted                                                                                                   |                   | 9740                   | 47,002,383.60             | 133,674,989.22                                  |                           | 127,651,065.72                  |                                  |                                  |
| c) Committed                                                                                                    |                   |                        |                           |                                                 |                           |                                 |                                  |                                  |