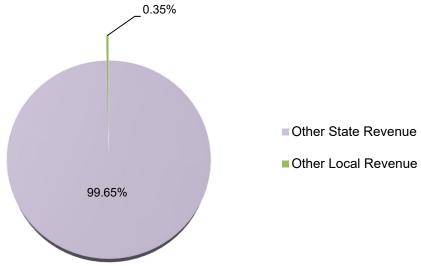

l<br>Dev elopment<br>Block Grant | 1,097.00                       |
| 7435                      | Learning<br>Recovery<br>Emergency<br>Block Grant                                  | 571,873.00                     |
| 9010                      | Other<br>Restricted<br>Local                                                      | 3,814.09                       |
| Total, Restricted Balance |                                                                                   | 1,699,428.27                   |



#### DEVERIDENT EXAMPLE EXA

(This page has been left blank intentionally.)



The Child Development Fund is a special reserve fund for the operations of child development programs. Total projected revenue is \$17.93 million including \$35 thousand for fair market value of investments.



The Child Development Fund is used to account for financial activities pertinent to state preschool programs. Employees' salaries and benefits represent the largest expenditure (76.35%). Total projected expenditures are \$17.89 million.



The District relies on State revenue to run its daily operations in educating our preschool students.

The State Preschool Program allows the District to set aside a reserve amount of up to fifteen percent of the current year's California State Preschool Program (CSPP) contract. Of the fifteen percent set aside, ten percent is intended for the specific purpose of professional development for CSPP instructional staff. The District plans to spend any excess amount by June 30, 2023 (or later).

#### 2022-23 Second Interim Child Development Fund Expenditur