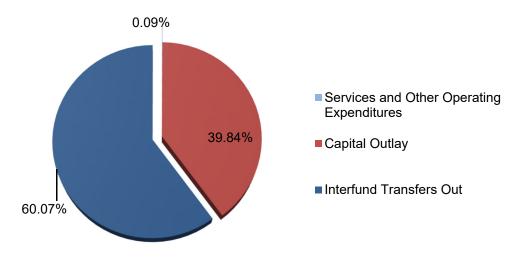

| Fund<br># | Fund Name                                                      | Total<br>Budget<br>Expenditures<br>Incl. Other<br>Financing<br>Sources/Uses<br>(\$ in million) |
|-----------|----------------------------------------------------------------|------------------------------------------------------------------------------------------------|
| 01        | General Fund, Unrestricted &<br>Restricted                     | \$921.60                                                                                       |
| 08        | Student Activity Special Revenue<br>Fund                       | 1.03                                                                                           |
| 09        | Charter Schools Special Revenue<br>Fund                        | 7.09                                                                                           |
| 12        | Child Development Fund                                         | 17.89                                                                                          |
| 13        | Cafeteria Fund                                                 | 46.84                                                                                          |
| 14        | Deferred Maintenance Fund                                      | 4.08                                                                                           |
| 17        | Special Reserve Fund for Other<br>Than Capital Outlay Projects | 0.00                                                                                           |
| 20        | Special Reserve for<br>Postemployment Benefits                 | 0.00                                                                                           |
| 21        | Building Fund                                                  | 72.49                                                                                          |
| 25        | Capital Facilities Fund                                        | 4.43                                                                                           |
| 35        | County School Facilities Fund                                  | 11.30                                                                                          |
| 40        | Special Reserve Fund for Capital<br>Outlay                     | 2.46                                                                                           |
| 49        | Capital Project Fund for Blended<br>Component Units            | 0.00                                                                                           |
| 51        | Bond Interest & Redemption Fund                                | 21.06                                                                                          |
| 56        | Debt Service Fund                                              | 7.79                                                                                           |
| 67        | Self-Insurance Fund                                            | 20.82                                                                                          |
| 71        | Retiree Benefit Fund                                           | 0.00                                                                                           |
|           | Total                                                          | \$1,138.88                                                                                     |