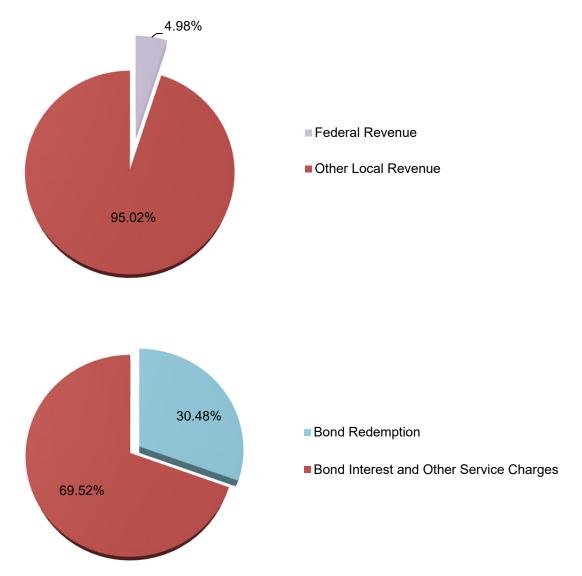

### 2022-23 Second Interim County School Facilities Fund Expenditures by Object

| Description                                                                                                                                     | Resource<br>Codes | Object<br>Codes             | Original<br>Budget<br>(A) | Board<br>Approved<br>Operating<br>Budget<br>(B) | Actuals To<br>Date<br>(C) | Projected<br>Year Totals<br>(D) | Difference<br>(Col B & D)<br>(E) | % Diff<br>Column<br>B & D<br>(F) |
|-------------------------------------------------------------------------------------------------------------------------------------------------|-------------------|-----------------------------|---------------------------|-------------------------------------------------|---------------------------|---------------------------------|----------------------------------|----------------------------------|
| A. REVENUES                                                                                                                                     |                   |                             |                           |                                                 |                           |                                 |                                  |                                  |
| 1) LCFF Sources                                                                                                                                 |                   | 8010-8099                   | 0.00                      | 0.00                                            | 0.00                      | 0.00                            | 0.00                             | 0.0%                             |
| 2) Federal Revenue                                                                                                                              |                   | 8100-8299                   | 0.00                      | 0.00                                            | 0.00                      | 0.00                            | 0.00                             | 0.0%                             |
| 3) Other State Revenue                                                                                                                          |                   | 8300-8599                   | 0.00                      | 6,787,990.00                                    | 36,576,102.00             | 36,576,102.00                   | 29,788,112.00                    | 438.8%                           |
| 4) Other Local Revenue                                                                                                                          |                   | 8600-8799                   | 15,000.00                 | 114,477.50                                      | 180,620.88                | 114,477.50                      | 0.00                             | 0.0%                             |
| 5) TOTAL, REVENUES                                                                                                                              |                   |                             | 15,000.00                 | 6,902,467.50                                    | 36,756,722.88             | 36,690,579.50                   |                                  |                                  |
| B. EXPENDITURES                                                                                                                                 |                   |                             |                           |                                                 |                           |                                 |                                  |                                  |
| 1) Certificated Salaries                                                                                                                        |                   | 1000-1999                   | 0.00                      | 0.00                                            | 0.00                      | 0.00                            | 0.00                             | 0.0%                             |
| 2) Classified Salaries                                                                                                                          |                   | 2000-2999                   | 0.00                      | 0.00                                            | 0.00                      | 0.00                            | 0.00                             | 0.0%                             |
| 3) Employ ee Benefits                                                                                                                           |                   | 3000-3999                   | 0.00                      | 0.00                                            | 0.00                      | 0.00                            | 0.00                             | 0.0%                             |
| 4) Books and Supplies                                                                                                                           |                   | 4000-4999                   | 0.00                      | 0.00                                            | 0.00                      | 0.00                            | 0.00                             | 0.0%                             |
| 5) Services and Other Operating<br>Expenditures                                                                                                 |                   | 5000-5999                   | 3,000.00                  | 3,000.00                                        | 2,702.63                  | 10,550.00                       | (7,550.00)                       | -251.7%                          |
| 6) Capital Outlay                                                                                                                               |                   | 6000-6999                   | 2,519,969.50              | 2,852,435.02                                    | 1,356,792.93              | 4,501,289.84                    | (1,648,854.82)                   | -57.8%                           |
| 7) Other Outgo (excluding Transfers of<br>Indirect Costs)                                                                                       |                   | 7100-<br>7299,7400-<br>7499 | 0.00                      | 0.00                                            | 0.00                      | 0.00                            | 0.00                             | 0.0%                             |
| 8) Other Outgo - Transfers of Indirect Costs                                                                                                    |                   | 7300-7399                   | 0.00                      | 0.00                                            | 0.00                      | 0.00                            | 0.00                             | 0.0%                             |
| 9) TOTAL, EXPENDITURES                                                                                                                          |                   |                             | 2,522,969.50              | 2,855,435.02                                    | 1,359,495.56              | 4,511,839.84                    |                                  |                                  |
| C. EXCESS (DEFICIENCY) OF REVENUES<br>OVER EXPENDITURES BEFORE OTHER<br>FINANCING SOURCES AND USES (A5 - B9)<br>D. OTHER FINANCING SOURCES/USES |                   |                             | (2,507,969.50)            | 4,047,032.48                                    | 35,397,227.32             | 32,178,739.66                   |                                  |                                  |
| 1) Interfund Transfers                                                                                                                          |                   |                             |                           |                                                 |                           |                                 |                                  |                                  |
| a) Transfers In                                                                                                                                 |                   | 8900-8929                   | 0.00                      | 0.00                                            | 0.00                      | 0.00                            | 0.00                             | 0.0%                             |
| b) Transfers Out                                                                                                                                |                   | 7600-7629                   | 0.00                      | 6,787,990.00                                    | 6,787,990.00              | 6,787,990.00                    | 0.00                             | 0.0%                             |
| 2) Other Sources/Uses                                                                                                                           |                   |                             |                           |                                                 |                           |                                 |                                  |                                  |
| a) Sources                                                                                                                                      |                   | 8930-8979                   | 0.00                      | 0.00                                            | 0.00                      | 0.00                            | 0.00                             | 0.0%                             |
| b) Uses                                                                                                                                         |                   | 7630-7699                   | 0.00                      | 0.00                                            | 0.00                      | 0.00                            | 0.00                             | 0.0%                             |
| 3) Contributions                                                                                                                                |                   | 8980-8999                   | 0.00                      | 0.00                                            | 0.00                      | 0.00                            | 0.00                             | 0.0%                             |
| 4) TOTAL, OTHER FINANCING<br>SOURCES/USES                                                                                                       |                   |                             | 0.00                      | (6,787,990.00)                                  | (6,787,990.00)            | (6,787,990.00)                  |                                  |                                  |
| E. NET INCREASE (DECREASE) IN FUND<br>BALANCE (C + D4)                                                                                          |                   |                             | (2,507,969.50)            | (2,740,957.52)                                  | 28,609,237.32             | 25,390,749.66                   |                                  |                                  |
| F. FUND BALANCE, RESERVES                                                                                                                       |                   |                             |                           |                                                 |                           |                                 |                                  |                                  |
| 1) Beginning Fund Balance                                                                                                                       |                   |                             |                           |                                                 |                           |                                 |                                  |                                  |
| a) As of July 1 - Unaudited                                                                                                                     |                   | 9791                        | 3,807,130.47              | 3,799,646.38                                    |                           | 3,799,646.38                    | 0.00                             | 0.0%                             |
| b) Audit Adjustments                                                                                                                            |                   | 9793                        | 0.00                      | 0.00                                            |                           | 0.00                            | 0.00                             | 0.0%                             |
| c) As of July 1 - Audited (F1a + F1b)                                                                                                           |                   |                             | 3,807,130.47              | 3,799,646.38                                    |                           | 3,799,646.38                    |                                  |                                  |
| d) Other Restatements                                                                                                                           |                   | 9795                        | 0.00                      | 0.00                                            |                           | 0.00                            | 0.00                             | 0.0%                             |
| e) Adjusted Beginning Balance (F1c + F1d)                                                                                                       |                   |                             | 3,807,130.47              | 3,799,646.38                                    |                           | 3,799,646.38                    |                                  |                                  |
| 2) Ending Balance, June 30 (E + F1e)                                                                                                            |                   |                             | 1,299,160.97              | 1,058,688.86                                    |                           | 29,190,396.04                   |                                  |                                  |
| Components of Ending Fund Balance                                                                                                               |                   |                             |                           |                                                 |                           |                                 |                                  |                                  |
| a) Nonspendable                                                                                                                                 |                   |                             |                           |                                                 |                           |                                 |                                  |                                  |
| Revolving Cash                                                                                                                                  |                   | 9711                        | 0.00                      | 0.00                                            |                           | 0.00                            |                                  |                                  |
| Stores                                                                                                                                          |                   | 9712                        | 0.00                      | 0.00                                            |                           | 0.00                            |                                  |                                  |
| Prepaid Items                                                                                                                                   |                   | 9713                        | 0.00                      | 0.00                                            |                           | 0.00                            |                                  |                                  |
| All Others                                                                                                                                      |                   | 9719                        | 0.00                      | 0.00                                            |                           | 0.00                            |                                  |                                  |

### 2022-23 Second Interim County School Facilities Fund Expenditures by Object

30666700000000 Form 351 D82Z2EX97D(2022-23)

| Description                                              | Resource<br>Codes | Object<br>Codes | Original<br>Budget<br>(A) | Board<br>Approved<br>Operating<br>Budget<br>(B) | Actuals To<br>Date<br>(C) | Projected<br>Year Totals<br>(D) | Difference<br>(Col B & D)<br>(E) | % Diff<br>Column<br>B & D<br>(F) |
|----------------------------------------------------------|-------------------|-----------------|---------------------------|-------------------------------------------------|---------------------------|---------------------------------|----------------------------------|----------------------------------|
| b) Legally Restricted Balance                            |                   | 9740            | 1,299,160.97              | 1,058,688.86                                    |                           | 29,190,396.04                   |                                  |                                  |
| c) Committed                                             |                   |                 |                           |                                                 |                           |                                 |                                  |                                  |
| Stabilization Arrangements                               |                   | 9750            | 0.00                      | 0.00                                            |                           | 0.00                            |                                  |                                  |
| Other Commitments                                        |                   | 9760            | 0.00                      | 0.00                                            |                           | 0.00                            |                                  |                                  |
| d) Assigned                                              |                   |                 |                           |                                                 |                           |                                 |                                  |                                  |
| Other Assignments                                        |                   | 9780            | 0.00                      | 0.00                                            |                           | 0.00                            |                                  |                                  |
| e) Unassigned/Unappropriated                             |                   |                 |                           |                                                 |                           |                                 |                                  |                                  |
| Reserve for Economic Uncertainties                       |                   | 9789            | 0.00                      | 0.00                                            |                           | 0.00                            |                                  |                                  |
| Unassigned/Unappropriated Amount                         |                   | 9790            | 0.00                      | 0.00                                            |                           | 0.00                            |                                  |                                  |
| FEDERAL REVENUE                                          |                   |                 |                           |                                                 |                           |                                 |                                  |                                  |
| All Other Federal Revenue                                |                   | 8290            | 0.00                      | 0.00                                            | 0.00                      | 0.00                            | 0.00                             | 0.0%                             |
| TOTAL, FEDERAL REVENUE                                   |                   |                 | 0.00                      | 0.00                                            | 0.00                      | 0.00                            | 0.00                             | 0.0%                             |
| OTHER STATE REVENUE                                      |                   |                 |                           |                                                 |                           |                                 |                                  |                                  |
| School Facilities Apportionments                         |                   | 8545            | 0.00                      | 6,787,990.00                                    | 36,576,102.00             | 36,576,102.00                   | 29,788,112.00                    | 438.8%                           |
| Pass-Through Revenues from State Sources                 |                   | 8587            | 0.00                      | 0.00                                            | 0.00                      | 0.00                            | 0.00                             | 0.0%                             |
| All Other State Revenue                                  |                   | 8590            | 0.00                      | 0.00                                            | 0.00                      | 0.00                            | 0.00                             | 0.0%                             |
| TOTAL, OTHER STATE REVENUE                               |                   |                 | 0.00                      | 6,787,990.00                                    | 36,576,102.00             | 36,576,102.00                   | 29,788,112.00                    | 438.8%                           |
| OTHER LOCAL REVENUE                                      |                   |                 |                           |                                                 |                           |                                 |                                  |                                  |
| Sales                                                    |                   |                 |                           |                                                 |                           |                                 |                                  |                                  |
| Sale of Equipment/Supplies                               |                   | 8631            | 0.00                      | 0.00                                            | 0.00                      | 0.00                            | 0.00                             | 0.0%                             |
| Leases and Rentals                                       |                   | 8650            | 0.00                      | 0.00                                            | 0.00                      | 0.00                            | 0.00                             | 0.0%                             |
| Interest                                                 |                   | 8660            | 15,000.00                 | 25,000.00                                       | 91,143.38                 | 25,000.00                       | 0.00                             | 0.0%                             |
| Net Increase (Decrease) in the Fair Value of Investments |                   | 8662            | 0.00                      | 89,477.50                                       | 89,477.50                 | 89,477.50                       | 0.00                             | 0.0%                             |
| Other Local Revenue                                      |                   |                 |                           |                                                 |                           |                                 |                                  |                                  |
| All Other Local Revenue                                  |                   | 8699            | 0.00                      | 0.00                                            | 0.00                      | 0.00                            | 0.00                             | 0.0%                             |
| All Other Transfers In from All Others                   |                   | 8799            | 0.00                      | 0.00                                            | 0.00                      | 0.00                            | 0.00                             | 0.0%                             |
| TOTAL, OTHER LOCAL REVENUE                               |                   |                 | 15,000.00                 | 114,477.50                                      | 180,620.88                | 114,477.50                      | 0.00                             | 0.0%                             |
| TOTAL, REVENUES                                          |                   |                 | 15,000.00                 | 6,902,467.50                                    | 36,756,722.88             | 36,690,579.50                   |                                  |                                  |
| CLASSIFIED SALARIES                                      |                   |                 |                           |                                                 |                           |                                 |                                  |                                  |
| Classified Support Salaries                              |                   | 2200            | 0.00                      | 0.00                                            | 0.00                      | 0.00                            | 0.00                             | 0.0%                             |
| Classified Supervisors' and Administrators'<br>Salaries  |                   | 2300            | 0.00                      | 0.00                                            | 0.00                      | 0.00                            | 0.00                             | 0.0%                             |
| Clerical, Technical and Office Salaries                  |                   | 2400            | 0.00                      | 0.00                                            | 0.00                      | 0.00                            | 0.00                             | 0.0%                             |
| Other Classified Salaries                                |                   | 2900            | 0.00                      | 0.00                                            | 0.00                      | 0.00                            | 0.00                             | 0.0%                             |
| TOTAL, CLASSIFIED SALARIES                               |                   |                 | 0.00                      | 0.00                                            | 0.00                      | 0.00                            | 0.00                             | 0.0%                             |
| EMPLOYEE BENEFITS                                        |                   |                 |                           |                                                 |                           |                                 |                                  |                                  |
| STRS                                                     |                   | 3101-3102       | 0.00                      | 0.00                                            | 0.00                      | 0.00                            | 0.00                             | 0.0%                             |
| PERS                                                     |                   | 3201-3202       | 0.00                      | 0.00                                            | 0.00                      | 0.00                            | 0.00                             | 0.0%                             |
| OASDI/Medicare/Alternative                               |                   | 3301-3302       | 0.00                      | 0.00                                            | 0.00                      | 0.00                            | 0.00                             | 0.0%                             |
| Health and Welfare Benefits                              |                   | 3401-3402       | 0.00                      | 0.00                                            | 0.00                      | 0.00                            | 0.00                             | 0.0%                             |
| Unemployment Insurance                                   |                   | 3501-3502       | 0.00                      | 0.00                                            | 0.00                      | 0.00                            | 0.00                             | 0.0%                             |
| Workers' Compensation                                    |                   | 3601-3602       | 0.00                      | 0.00                                            | 0.00                      | 0.00                            | 0.00                             | 0.0%                             |
| OPEB, Allocated                                          |                   | 3701-3702       | 0.00                      | 0.00                                            | 0.00                      | 0.00                            | 0.00                             | 0.0%                             |
| OPEB, Active Employees                                   |                   | 3751-3752       | 0.00                      | 0.00                                            | 0.00                      | 0.00                            | 0.00                             | 0.0%                             |
| Other Employ ee Benefits                                 |                   | 3901-3902       | 0.00                      | 0.00                                            | 0.00                      | 0.00                            | 0.00                             | 0.0%                             |
| TOTAL, EMPLOYEE BENEFITS                                 |                   |                 | 0.00                      | 0.00                                            | 0.00                      | 0.00                            | 0.00                             | 0.0%                             |

### 2022-23 Second Interim County School Facilities Fund Expenditures by Object

30666700000000 Form 351 D82Z2EX97D(2022-23)

| Description                                                                           | Resource<br>Codes | Object<br>Codes | Original<br>Budget<br>(A) | Board<br>Approved<br>Operating<br>Budget<br>(B) | Actuals To<br>Date<br>(C) | Projected<br>Year Totals<br>(D) | Difference<br>(Col B & D)<br>(E) | % Diff<br>Columr<br>B & D<br>(F) |
|---------------------------------------------------------------------------------------|-------------------|-----------------|---------------------------|-------------------------------------------------|---------------------------|---------------------------------|----------------------------------|----------------------------------|
| BOOKS AND SUPPLIES                                                                    |                   |                 |                           |                                                 |                           |                                 |                                  |                                  |
| Books and Other Reference Materials                                                   |                   | 4200            | 0.00                      | 0.00                                            | 0.00                      | 0.00                            | 0.00                             | 0.0%                             |
| Materials and Supplies                                                                |                   | 4300            | 0.00                      | 0.00                                            | 0.00                      | 0.00                            | 0.00                             | 0.0%                             |
| Noncapitalized Equipment                                                              |                   | 4400            | 0.00                      | 0.00                                            | 0.00                      | 0.00                            | 0.00                             | 0.0%                             |
| TOTAL, BOOKS AND SUPPLIES                                                             |                   |                 | 0.00                      | 0.00                                            | 0.00                      | 0.00                            | 0.00                             | 0.0%                             |
| SERVICES AND OTHER OPERATING<br>EXPENDITURES                                          |                   |                 |                           |                                                 |                           |                                 |                                  |                                  |
| Subagreements for Services                                                            |                   | 5100            | 0.00                      | 0.00                                            | 0.00                      | 0.00                            | 0.00                             | 0.09                             |
| Travel and Conferences                                                                |                   | 5200            | 0.00                      | 0.00                                            | 0.00                      | 0.00                            | 0.00                             | 0.09                             |
| Insurance                                                                             |                   | 5400-5450       | 0.00                      | 0.00                                            | 0.00                      | 0.00                            | 0.00                             | 0.09                             |
| Operations and Housekeeping Services                                                  |                   | 5500            | 0.00                      | 0.00                                            | 0.00                      | 0.00                            | 0.00                             | 0.09                             |
| Rentals, Leases, Repairs, and<br>Noncapitalized Improv ements                         |                   | 5600            | 0.00                      | 0.00                                            | 0.00                      | 0.00                            | 0.00                             | 0.09                             |
| Transfers of Direct Costs                                                             |                   | 5710            | 0.00                      | 0.00                                            | 0.00                      | 0.00                            | 0.00                             | 0.09                             |
| Transfers of Direct Costs - Interfund                                                 |                   | 5750            | 0.00                      | 0.00                                            | 0.00                      | 0.00                            | 0.00                             | 0.0                              |
| Professional/Consulting Services and<br>Operating Expenditures                        |                   | 5800            | 3,000.00                  | 3,000.00                                        | 2,702.63                  | 10,550.00                       | (7,550.00)                       | -251.7                           |
| Communications                                                                        |                   | 5900            | 0.00                      | 0.00                                            | 0.00                      | 0.00                            | 0.00                             | 0.0                              |
| TOTAL, SERVICES AND OTHER<br>OPERATING EXPENDITURES                                   |                   |                 | 3,000.00                  | 3,000.00                                        | 2,702.63                  | 10,550.00                       | (7,550.00)                       | -251.7                           |
| CAPITAL OUTLAY                                                                        |                   |                 |                           |                                                 |                           |                                 |                                  |                                  |
| Land                                                                                  |                   | 6100            | 0.00                      | 0.00                                            | 0.00                      | 0.00                            | 0.00                             | 0.0                              |
| Land Improvements                                                                     |                   | 6170            | 0.00                      | 0.00                                            | 0.00                      | 0.00                            | 0.00                             | 0.0                              |
| Buildings and Improvements of Buildings                                               |                   | 6200            | 2,519,969.50              | 2,852,435.02                                    | 1,356,792.93              | 4,501,289.84                    | (1,648,854.82)                   | -57.89                           |
| Books and Media for New School Libraries or<br>Major Expansion of School Libraries    |                   | 6300            | 0.00                      | 0.00                                            | 0.00                      | 0.00                            | 0.00                             | 0.0                              |
| Equipment                                                                             |                   | 6400            | 0.00                      | 0.00                                            | 0.00                      | 0.00                            | 0.00                             | 0.0                              |
| Equipment Replacement                                                                 |                   | 6500            | 0.00                      | 0.00                                            | 0.00                      | 0.00                            | 0.00                             | 0.0                              |
| Lease Assets                                                                          |                   | 6600            | 0.00                      | 0.00                                            | 0.00                      | 0.00                            | 0.00                             | 0.0                              |
| TOTAL, CAPITAL OUTLAY                                                                 |                   |                 | 2,519,969.50              | 2,852,435.02                                    | 1,356,792.93              | 4,501,289.84                    | (1,648,854.82)                   | -57.8                            |
| OTHER OUTGO (excluding Transfers of<br>Indirect Costs)                                |                   |                 |                           |                                                 |                           |                                 |                                  |                                  |
| Other Transfers Out                                                                   |                   |                 |                           |                                                 |                           |                                 |                                  |                                  |
| Transfers of Pass-Through Revenues                                                    |                   |                 |                           |                                                 |                           |                                 |                                  |                                  |
| To Districts or Charter Schools                                                       |                   | 7211            | 0.00                      | 0.00                                            | 0.00                      | 0.00                            | 0.00                             | 0.0                              |
| To County Offices                                                                     |                   | 7212            | 0.00                      | 0.00                                            | 0.00                      | 0.00                            | 0.00                             | 0.0                              |
| To JPAs                                                                               |                   | 7213            | 0.00                      | 0.00                                            | 0.00                      | 0.00                            | 0.00                             | 0.0                              |
| All Other Transfers Out to All Others                                                 |                   | 7299            | 0.00                      | 0.00                                            | 0.00                      | 0.00                            | 0.00                             | 0.0                              |
| Debt Service                                                                          |                   |                 |                           |                                                 |                           |                                 |                                  |                                  |
| Debt Service - Interest                                                               |                   | 7438            | 0.00                      | 0.00                                            | 0.00                      | 0.00                            | 0.00                             | 0.0                              |
| Other Debt Service - Principal                                                        |                   | 7439            | 0.00                      | 0.00                                            | 0.00                      | 0.00                            | 0.00                             | 0.0                              |
| TOTAL, OTHER OUTGO (excluding<br>Transfers of Indirect Costs)                         |                   |                 | 0.00                      | 0.00                                            | 0.00                      | 0.00                            | 0.00                             | 0.0                              |
| TOTAL, EXPENDITURES                                                                   |                   |                 | 2,522,969.50              | 2,855,435.02                                    | 1,359,495.56              | 4,511,839.84                    |                                  |                                  |
| INTERFUND TRANSFERS                                                                   |                   |                 |                           |                                                 |                           |                                 |                                  |                                  |
| INTERFUND TRANSFERS IN                                                                |                   |                 |                           |                                                 |                           |                                 |                                  |                                  |
| To: State School Building Fund/County<br>School Facilities Fund From: All Other Funds |                   | 8913            | 0.00                      | 0.00                                            | 0.00                      | 0.00                            | 0.00                             | 0.0                              |
| Other Authorized Interfund Transfers In                                               |                   | 8919            | 0.00                      | 0.00                                            | 0.00                      | 0.00                            | 0.00                             | 0.0                              |