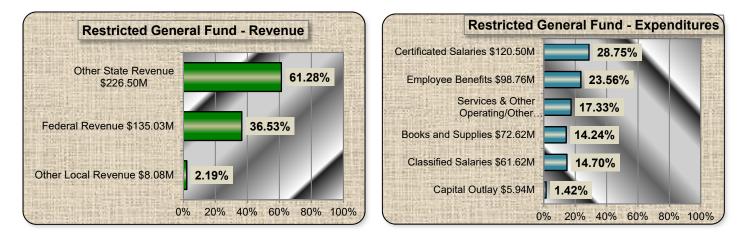

## COMBINED GENERAL FUND (01) Unrestricted and Restricted

The General Fund is the general operating fund of the District with the largest revenue coming from State Local Control Funding Formula (LCFF) sources (59.73%). Total projected revenue is \$1.00 billion.

The combined General Fund is used to account for financial activities, except those that are required to be accounted for in another fund. Employee's salaries and benefits represent the largest expenditures (73.07%). Total projected expenditures are \$912.84 million. In addition, the District transfers dollars to other funds totaling \$8.76 million for Certificates of Participation, Qualified Zone Academy Bonds, Advanced Learning Academy, Nutrition Services, and a local match for State Facilities Program Grants (board approved 08-23-2022).

The District relies on State revenue to run its daily operations in educating our students. The District projects to have a positive fund balance of approximately \$353.28 million, which includes \$127.65 million in restricted fund balances and \$4.30 million for fair market value in investments. In order to meet the 10% reserve cap as imposed by Education Code Section 42127.01(a) effective with the adoption of the 2022-23 budget the District set aside \$117.39 million in other commitments for general fund mitigation for declining enrollment as well as for pending claim liability.