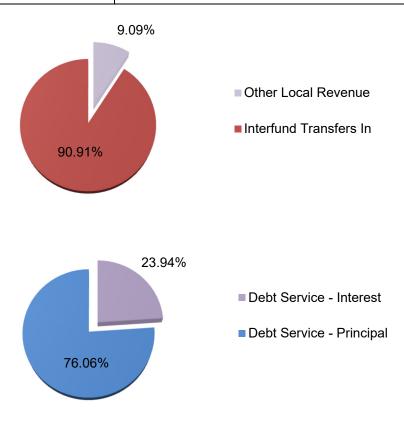

### 2022-23 Second Interim Special Reserve Fund for Capital Outlay Projects Expenditures by Object

30666700000000 Form 401 D82Z2EX97D(2022-23)

| Description                                                                                                  | Resource<br>Codes | Object<br>Codes             | Original<br>Budget<br>(A) | Board<br>Approved<br>Operating<br>Budget<br>(B) | Actuals To<br>Date<br>(C) | Projected<br>Year Totals<br>(D) | Difference<br>(Col B & D)<br>(E) | % Diff<br>Column<br>B & D<br>(F) |
|--------------------------------------------------------------------------------------------------------------|-------------------|-----------------------------|---------------------------|-------------------------------------------------|---------------------------|---------------------------------|----------------------------------|----------------------------------|
| A. REVENUES                                                                                                  |                   |                             |                           |                                                 |                           |                                 |                                  |                                  |
| 1) LCFF Sources                                                                                              |                   | 8010-8099                   | 0.00                      | 0.00                                            | 0.00                      | 0.00                            | 0.00                             | 0.0%                             |
| 2) Federal Revenue                                                                                           |                   | 8100-8299                   | 0.00                      | 0.00                                            | 0.00                      | 0.00                            | 0.00                             | 0.0%                             |
| 3) Other State Revenue                                                                                       |                   | 8300-8599                   | 1,726,025.04              | 3,793,779.50                                    | 2,067,754.46              | 2,067,754.46                    | (1,726,025.04)                   | -45.5%                           |
| 4) Other Local Revenue                                                                                       |                   | 8600-8799                   | 80,000.00                 | 246,859.80                                      | 256,003.18                | 246,859.80                      | 0.00                             | 0.0%                             |
| 5) TOTAL, REVENUES                                                                                           |                   |                             | 1,806,025.04              | 4,040,639.30                                    | 2,323,757.64              | 2,314,614.26                    |                                  |                                  |
| B. EXPENDITURES                                                                                              |                   |                             |                           |                                                 |                           |                                 |                                  |                                  |
| 1) Certificated Salaries                                                                                     |                   | 1000-1999                   | 0.00                      | 0.00                                            | 0.00                      | 0.00                            | 0.00                             | 0.0%                             |
| 2) Classified Salaries                                                                                       |                   | 2000-2999                   | 0.00                      | 392.23                                          | 0.00                      | 392.23                          | 0.00                             | 0.0%                             |
| 3) Employ ee Benefits                                                                                        |                   | 3000-3999                   | 0.00                      | 31.97                                           | 0.00                      | 31.97                           | 0.00                             | 0.0%                             |
| 4) Books and Supplies                                                                                        |                   | 4000-4999                   | 0.00                      | 2,940.00                                        | 0.00                      | 2,940.00                        | 0.00                             | 0.0%                             |
| 5) Services and Other Operating Expenditures                                                                 |                   | 5000-5999                   | 674,500.00                | 1,177,494.32                                    | 390,712.56                | 993,889.98                      | 183,604.34                       | 15.6%                            |
| 6) Capital Outlay                                                                                            |                   | 6000-6999                   | 1,301,525.04              | 1,320,222.46                                    | (29,790.64)               | 15,929.67                       | 1,304,292.79                     | 98.8%                            |
| 7) Other Outgo (excluding Transfers of Indirect Costs)                                                       |                   | 7100-<br>7299,7400-<br>7499 | 0.00                      | 0.00                                            | 1,449,519.00              | 0.00                            | 0.00                             | 0.0%                             |
| 8) Other Outgo - Transfers of Indirect Costs                                                                 |                   | 7300-7399                   | 0.00                      | 0.00                                            | 0.00                      | 0.00                            | 0.00                             | 0.0%                             |
| 9) TOTAL, EXPENDITURES                                                                                       |                   |                             | 1,976,025.04              | 2,501,080.98                                    | 1,810,440.92              | 1,013,183.85                    |                                  |                                  |
| C. EXCESS (DEFICIENCY) OF REVENUES<br>OVER EXPENDITURES BEFORE OTHER<br>FINANCING SOURCES AND USES (A5 - B9) |                   |                             | (170,000.00)              | 1,539,558.32                                    | 513,316.72                | 1,301,430.41                    |                                  |                                  |
| D. OTHER FINANCING SOURCES/USES                                                                              |                   |                             |                           |                                                 |                           |                                 |                                  |                                  |
| 1) Interfund Transfers                                                                                       |                   |                             |                           |                                                 |                           |                                 |                                  |                                  |
| a) Transfers In                                                                                              |                   | 8900-8929                   | 1,464,629.00              | 2,264,629.00                                    | 1,560,282.09              | 2,264,629.00                    | 0.00                             | 0.0%                             |
| b) Transfers Out                                                                                             |                   | 7600-7629                   | 1,445,146.00              | 1,445,146.00                                    | 1,445,146.00              | 1,445,146.00                    | 0.00                             | 0.0%                             |
| 2) Other Sources/Uses                                                                                        |                   |                             |                           |                                                 |                           |                                 |                                  |                                  |
| a) Sources                                                                                                   |                   | 8930-8979                   | 0.00                      | 0.00                                            | 0.00                      | 0.00                            | 0.00                             | 0.0%                             |
| b) Uses                                                                                                      |                   | 7630-7699                   | 0.00                      | 0.00                                            | 0.00                      | 0.00                            | 0.00                             | 0.0%                             |
| 3) Contributions                                                                                             |                   | 8980-8999                   | 0.00                      | 0.00                                            | 0.00                      | 0.00                            | 0.00                             | 0.0%                             |
| 4) TOTAL, OTHER FINANCING<br>SOURCES/USES                                                                    |                   |                             | 19,483.00                 | 819,483.00                                      | 115,136.09                | 819,483.00                      |                                  |                                  |
| E. NET INCREASE (DECREASE) IN FUND<br>BALANCE (C + D4)                                                       |                   |                             | (150,517.00)              | 2,359,041.32                                    | 628,452.81                | 2,120,913.41                    |                                  |                                  |
| F. FUND BALANCE, RESERVES                                                                                    |                   |                             |                           |                                                 |                           |                                 |                                  |                                  |
| 1) Beginning Fund Balance                                                                                    |                   |                             |                           |                                                 |                           |                                 |                                  |                                  |
| a) As of July 1 - Unaudited                                                                                  |                   | 9791                        | 7,748,910.61              | 8,167,465.78                                    |                           | 8,167,465.78                    | 0.00                             | 0.0%                             |
| b) Audit Adjustments                                                                                         |                   | 9793                        | 0.00                      | 0.00                                            |                           | 0.00                            | 0.00                             | 0.0%                             |
| c) As of July 1 - Audited (F1a + F1b)                                                                        |                   |                             | 7,748,910.61              | 8,167,465.78                                    |                           | 8,167,465.78                    |                                  |                                  |
| d) Other Restatements                                                                                        |                   | 9795                        | 0.00                      | 0.00                                            |                           | 0.00                            | 0.00                             | 0.0%                             |
| e) Adjusted Beginning Balance (F1c + F1d)                                                                    |                   |                             | 7,748,910.61              | 8,167,465.78                                    |                           | 8,167,465.78                    |                                  |                                  |
| 2) Ending Balance, June 30 (E + F1e)                                                                         |                   |                             | 7,598,393.61              | 10,526,507.10                                   |                           | 10,288,379.19                   |                                  |                                  |
| Components of Ending Fund Balance                                                                            |                   |                             |                           |                                                 |                           |                                 |                                  |                                  |
| a) Nonspendable                                                                                              |                   |                             |                           |                                                 |                           |                                 |                                  |                                  |
| Revolving Cash                                                                                               |                   | 9711                        | 0.00                      | 0.00                                            |                           | 0.00                            |                                  |                                  |
| Stores                                                                                                       |                   | 9712                        | 0.00                      | 0.00                                            |                           | 0.00                            |                                  |                                  |
| Prepaid Items                                                                                                |                   | 9713                        | 0.00                      | 0.00                                            |                           | 0.00                            |                                  |                                  |
| All Others                                                                                                   |                   | 9719                        | 0.00                      | 0.00                                            |                           | 0.00                            |                                  |                                  |
| All Others                                                                                                   |                   |                             |                           |                                                 |                           |                                 |                                  |                                  |

### 2022-23 Second Interim Special Reserve Fund for Capital Outlay Projects Expenditures by Object

30666700000000 Form 40I D82Z2EX97D(2022-23)

| Description                                                 | Resource<br>Codes | Object<br>Codes | Original<br>Budget<br>(A) | Board<br>Approved<br>Operating<br>Budget<br>(B) | Actuals To<br>Date<br>(C) | Projected<br>Year Totals<br>(D) | Difference<br>(Col B & D)<br>(E) | % Diff<br>Column<br>B & D<br>(F) |
|-------------------------------------------------------------|-------------------|-----------------|---------------------------|-------------------------------------------------|---------------------------|---------------------------------|----------------------------------|----------------------------------|
| c) Committed                                                |                   |                 |                           |                                                 |                           |                                 |                                  |                                  |
| Stabilization Arrangements                                  |                   | 9750            | 0.00                      | 0.00                                            |                           | 0.00                            |                                  |                                  |
| Other Commitments                                           |                   | 9760            | 0.00                      | 0.00                                            |                           | 0.00                            |                                  |                                  |
| d) Assigned                                                 |                   |                 |                           |                                                 |                           |                                 |                                  |                                  |
| Other Assignments                                           |                   | 9780            | 6,451,743.92              | 7,348,827.34                                    |                           | 9,174,371.89                    |                                  |                                  |
| 400000 Future Capital Projects                              | 0000              | 9780            |                           |                                                 |                           | 3,561,331.07                    |                                  |                                  |
| 400000 Fair Value of Investments                            | 0000              | 9780            |                           |                                                 |                           | 166, 859. 80                    |                                  |                                  |
| 400308 QZAB Solar Energy                                    | 0000              | 9780            |                           |                                                 |                           | 3, 197, 157.91                  |                                  |                                  |
| 400309 California Solar Initiative                          | 0000              | 9780            |                           |                                                 |                           | 2,249,023.11                    |                                  |                                  |
| e) Unassigned/Unappropriated                                |                   |                 |                           |                                                 |                           |                                 |                                  |                                  |
| Reserve for Economic Uncertainties                          |                   | 9789            | 0.00                      | 0.00                                            |                           | 0.00                            |                                  |                                  |
| Unassigned/Unappropriated Amount                            |                   | 9790            | 0.00                      | 0.00                                            |                           | 0.00                            |                                  |                                  |
| FEDERAL REVENUE                                             |                   |                 |                           |                                                 |                           |                                 |                                  |                                  |
| FEMA                                                        |                   | 8281            | 0.00                      | 0.00                                            | 0.00                      | 0.00                            | 0.00                             | 0.0%                             |
| All Other Federal Revenue                                   |                   | 8290            | 0.00                      | 0.00                                            | 0.00                      | 0.00                            | 0.00                             | 0.0%                             |
| TOTAL, FEDERAL REVENUE                                      |                   |                 | 0.00                      | 0.00                                            | 0.00                      | 0.00                            | 0.00                             | 0.0%                             |
| OTHER STATE REVENUE                                         |                   |                 |                           |                                                 |                           |                                 |                                  |                                  |
| Pass-Through Revenues from State Sources                    |                   | 8587            | 0.00                      | 0.00                                            | 0.00                      | 0.00                            | 0.00                             | 0.0%                             |
| California Clean Energy Jobs Act                            | 6230              | 8590            | 0.00                      | 0.00                                            | 0.00                      | 0.00                            | 0.00                             | 0.0%                             |
| All Other State Revenue                                     | All Other         | 8590            | 1,726,025.04              | 3,793,779.50                                    | 2,067,754.46              | 2,067,754.46                    | (1,726,025.04)                   | -45.5%                           |
| TOTAL, OTHER STATE REVENUE                                  |                   |                 | 1,726,025.04              | 3,793,779.50                                    | 2,067,754.46              | 2,067,754.46                    | (1,726,025.04)                   | -45.5%                           |
| OTHER LOCAL REVENUE                                         |                   |                 | , .,                      | -,,                                             | ,,                        | ,,                              | () )))                           |                                  |
| Other Local Revenue                                         |                   |                 |                           |                                                 |                           |                                 |                                  |                                  |
| Community Redevelopment Funds Not Subject to LCFF Deduction |                   | 8625            | 0.00                      | 0.00                                            | 0.00                      | 0.00                            | 0.00                             | 0.0%                             |
| Sales                                                       |                   |                 |                           |                                                 |                           |                                 |                                  |                                  |
| Sale of Equipment/Supplies                                  |                   | 8631            | 0.00                      | 0.00                                            | 0.00                      | 0.00                            | 0.00                             | 0.0%                             |
| Leases and Rentals                                          |                   | 8650            | 0.00                      | 0.00                                            | 0.00                      | 0.00                            | 0.00                             | 0.0%                             |
| Interest                                                    |                   | 8660            | 80,000.00                 | 80,000.00                                       | 89,143.38                 | 80,000.00                       | 0.00                             | 0.0%                             |
| Net Increase (Decrease) in the Fair Value of Investments    |                   | 8662            | 0.00                      | 166,859.80                                      | 166,859.80                | 166,859.80                      | 0.00                             | 0.0%                             |
| Other Local Revenue                                         |                   |                 |                           |                                                 |                           |                                 |                                  |                                  |
| All Other Local Revenue                                     |                   | 8699            | 0.00                      | 0.00                                            | 0.00                      | 0.00                            | 0.00                             | 0.0%                             |
| All Other Transfers In from All Others                      |                   | 8799            | 0.00                      | 0.00                                            | 0.00                      | 0.00                            | 0.00                             | 0.0%                             |
| TOTAL, OTHER LOCAL REVENUE                                  |                   |                 | 80,000.00                 | 246,859.80                                      | 256,003.18                | 246,859.80                      | 0.00                             | 0.0%                             |
| TOTAL, REVENUES                                             |                   |                 | 1,806,025.04              | 4,040,639.30                                    | 2,323,757.64              | 2,314,614.26                    |                                  |                                  |
| CLASSIFIED SALARIES                                         |                   |                 |                           |                                                 |                           |                                 |                                  |                                  |
| Classified Support Salaries                                 |                   | 2200            | 0.00                      | 392.23                                          | 0.00                      | 392.23                          | 0.00                             | 0.0%                             |
| Classified Supervisors' and Administrators'<br>Salaries     |                   | 2300            | 0.00                      | 0.00                                            | 0.00                      | 0.00                            | 0.00                             | 0.0%                             |
| Clerical, Technical and Office Salaries                     |                   | 2400            | 0.00                      | 0.00                                            | 0.00                      | 0.00                            | 0.00                             | 0.0%                             |
| Other Classified Salaries                                   |                   | 2900            | 0.00                      | 0.00                                            | 0.00                      | 0.00                            | 0.00                             | 0.0%                             |
| TOTAL, CLASSIFIED SALARIES                                  |                   |                 | 0.00                      | 392.23                                          | 0.00                      | 392.23                          | 0.00                             | 0.0%                             |
| EMPLOYEE BENEFITS                                           |                   |                 |                           |                                                 |                           |                                 |                                  |                                  |
| STRS                                                        |                   | 3101-3102       | 0.00                      | 0.00                                            | 0.00                      | 0.00                            | 0.00                             | 0.0%                             |
| PERS                                                        |                   | 3201-3202       | 0.00                      | 0.00                                            | 0.00                      | 0.00                            | 0.00                             | 0.0%                             |
|                                                             |                   |                 | -                         |                                                 |                           |                                 |                                  |                                  |

### 2022-23 Second Interim Special Reserve Fund for Capital Outlay Projects Expenditures by Object

30666700000000 Form 40I D82Z2EX97D(2022-23)

| Description                                                                        | Resource<br>Codes | Object<br>Codes | Original<br>Budget<br>(A) | Board<br>Approved<br>Operating<br>Budget<br>(B) | Actuals To<br>Date<br>(C) | Projected<br>Year Totals<br>(D) | Difference<br>(Col B & D)<br>(E) | % Diff<br>Column<br>B & D<br>(F) |
|------------------------------------------------------------------------------------|-------------------|-----------------|---------------------------|-------------------------------------------------|---------------------------|---------------------------------|----------------------------------|----------------------------------|
| Health and Welfare Benefits                                                        |                   | 3401-3402       | 0.00                      | 0.00                                            | 0.00                      | 0.00                            | 0.00                             | 0.0%                             |
| Unemployment Insurance                                                             |                   | 3501-3502       | 0.00                      | 1.96                                            | 0.00                      | 1.96                            | 0.00                             | 0.0%                             |
| Workers' Compensation                                                              |                   | 3601-3602       | 0.00                      | 0.00                                            | 0.00                      | 0.00                            | 0.00                             | 0.0%                             |
| OPEB, Allocated                                                                    |                   | 3701-3702       | 0.00                      | 0.00                                            | 0.00                      | 0.00                            | 0.00                             | 0.0%                             |
| OPEB, Active Employees                                                             |                   | 3751-3752       | 0.00                      | 0.00                                            | 0.00                      | 0.00                            | 0.00                             | 0.0%                             |
| Other Employ ee Benefits                                                           |                   | 3901-3902       | 0.00                      | 0.00                                            | 0.00                      | 0.00                            | 0.00                             | 0.0%                             |
| TOTAL, EMPLOYEE BENEFITS                                                           |                   |                 | 0.00                      | 31.97                                           | 0.00                      | 31.97                           | 0.00                             | 0.0%                             |
| BOOKS AND SUPPLIES                                                                 |                   |                 |                           |                                                 |                           |                                 |                                  |                                  |
| Books and Other Reference Materials                                                |                   | 4200            | 0.00                      | 0.00                                            | 0.00                      | 0.00                            | 0.00                             | 0.0%                             |
| Materials and Supplies                                                             |                   | 4300            | 0.00                      | 2,940.00                                        | 0.00                      | 2,940.00                        | 0.00                             | 0.0%                             |
| Noncapitalized Equipment                                                           |                   | 4400            | 0.00                      | 0.00                                            | 0.00                      | 0.00                            | 0.00                             | 0.0%                             |
| TOTAL, BOOKS AND SUPPLIES                                                          |                   |                 | 0.00                      | 2,940.00                                        | 0.00                      | 2,940.00                        | 0.00                             | 0.0%                             |
| SERVICES AND OTHER OPERATING<br>EXPENDITURES                                       |                   |                 |                           |                                                 |                           |                                 |                                  |                                  |
| Subagreements for Services                                                         |                   | 5100            | 0.00                      | 0.00                                            | 0.00                      | 0.00                            | 0.00                             | 0.0%                             |
| Travel and Conferences                                                             |                   | 5200            | 0.00                      | 0.00                                            | 0.00                      | 0.00                            | 0.00                             | 0.0%                             |
| Insurance                                                                          |                   | 5400-5450       | 0.00                      | 0.00                                            | 0.00                      | 0.00                            | 0.00                             | 0.0%                             |
| Operations and Housekeeping Services                                               |                   | 5500            | 0.00                      | 0.00                                            | 0.00                      | 0.00                            | 0.00                             | 0.0%                             |
| Rentals, Leases, Repairs, and Noncapitalized Improvements                          |                   | 5600            | 0.00                      | 118,280.07                                      | 117,536.58                | 184,206.58                      | (65,926.51)                      | -55.7%                           |
| Transfers of Direct Costs                                                          |                   | 5710            | 0.00                      | 0.00                                            | 0.00                      | 0.00                            | 0.00                             | 0.0%                             |
| Transfers of Direct Costs - Interfund                                              |                   | 5750            | 0.00                      | 0.00                                            | 0.00                      | 0.00                            | 0.00                             | 0.0%                             |
| Professional/Consulting Services and Operating<br>Expenditures                     |                   | 5800            | 674,500.00                | 1,059,214.25                                    | 273,175.98                | 809,683.40                      | 249,530.85                       | 23.6%                            |
| Communications                                                                     |                   | 5900            | 0.00                      | 0.00                                            | 0.00                      | 0.00                            | 0.00                             | 0.0%                             |
| TOTAL, SERVICES AND OTHER OPERATING<br>EXPENDITURES                                |                   |                 | 674,500.00                | 1,177,494.32                                    | 390,712.56                | 993,889.98                      | 183,604.34                       | 15.6%                            |
| CAPITAL OUTLAY                                                                     |                   |                 |                           |                                                 |                           |                                 |                                  |                                  |
| Land                                                                               |                   | 6100            | 0.00                      | 0.00                                            | 0.00                      | 0.00                            | 0.00                             | 0.0%                             |
| Land Improv ements                                                                 |                   | 6170            | 0.00                      | 0.00                                            | 0.00                      | 0.00                            | 0.00                             | 0.0%                             |
| Buildings and Improvements of Buildings                                            |                   | 6200            | 1,301,525.04              | 1,320,222.46                                    | (29,790.64)               | 15,929.67                       | 1,304,292.79                     | 98.8%                            |
| Books and Media for New School Libraries or<br>Major Expansion of School Libraries |                   | 6300            | 0.00                      | 0.00                                            | 0.00                      | 0.00                            | 0.00                             | 0.0%                             |
| Equipment                                                                          |                   | 6400            | 0.00                      | 0.00                                            | 0.00                      | 0.00                            | 0.00                             | 0.0%                             |
| Equipment Replacement                                                              |                   | 6500            | 0.00                      | 0.00                                            | 0.00                      | 0.00                            | 0.00                             | 0.0%                             |
| Lease Assets                                                                       |                   | 6600            | 0.00                      | 0.00                                            | 0.00                      | 0.00                            | 0.00                             | 0.0%                             |
| TOTAL, CAPITAL OUTLAY                                                              |                   |                 | 1,301,525.04              | 1,320,222.46                                    | (29,790.64)               | 15,929.67                       | 1,304,292.79                     | 98.8%                            |
| OTHER OUTGO (excluding Transfers of<br>Indirect Costs)                             |                   |                 |                           |                                                 |                           |                                 |                                  |                                  |
| Other Transfers Out                                                                |                   |                 |                           |                                                 |                           |                                 |                                  |                                  |
| Transfers of Pass-Through Revenues                                                 |                   |                 |                           |                                                 |                           |                                 |                                  |                                  |
| To Districts or Charter Schools                                                    |                   | 7211            | 0.00                      | 0.00                                            | 0.00                      | 0.00                            | 0.00                             | 0.0%                             |
| To County Offices                                                                  |                   | 7212            | 0.00                      | 0.00                                            | 0.00                      | 0.00                            | 0.00                             | 0.0%                             |
| To JPAs                                                                            |                   | 7213            | 0.00                      | 0.00                                            | 0.00                      | 0.00                            | 0.00                             | 0.0%                             |
| All Other Transfers Out to All Others                                              |                   | 7299            | 0.00                      | 0.00                                            | 0.00                      | 0.00                            | 0.00                             | 0.0%                             |
| Debt Service                                                                       |                   |                 |                           |                                                 |                           |                                 |                                  |                                  |
| Debt Service - Interest                                                            |                   | 7438            | 0.00                      | 0.00                                            | 1,449,519.00              | 0.00                            | 0.00                             | 0.0%                             |
| Other Debt Service - Principal                                                     |                   | 7439            | 0.00                      | 0.00                                            | 0.00                      | 0.00                            | 0.00                             | 0.0%                             |