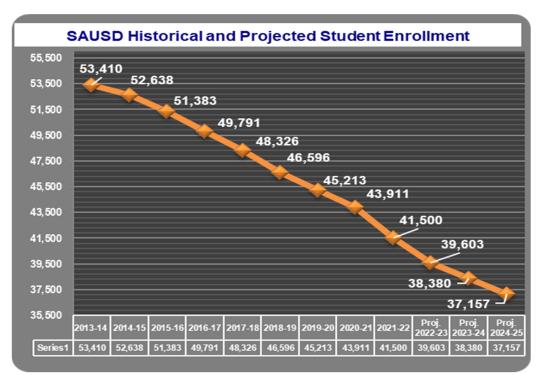

The District utilizes LCFF COLA of 8.13% and 3.54% for 2023-24 and 2024-25 for planning purposes, respectively. Revenue is projected to increase in 2023-24 by \$3.08 million, reflecting an increase in COLA while funded ADA is declined by 2,599.39. In 2024-25 the revenue is projected to decrease by -\$20.59 million, reflecting a decrease of -2,968.56 in funded ADA. Federal revenue is projected to decrease by -\$84.96 million mainly for Title programs and COVID-19 funds. State revenue is projected to decrease by -\$85.16 million mainly for Universal Pre-K Planning and Implementation Grant,

Educator Effectiveness, CTE Incentive Grant, Learning Recovery Emergency Block Grant, and Arts, Music, and Instructional Materials Block Grant. Local revenue is projected to decrease by -\$0.70 million mainly for K12 Strong Workforce Program and OCDE TUPE Grant. • <u>Student Enrollment</u>. The District has experienced enrollment loss in 18 of the last 19 years since 2003-04. The District anticipates losing 1,223 students in 2023-24 and an additional 1,223 in 2024-25. The projected decline in student enrollment is reflected in revenue projections for the Second Interim Budget.